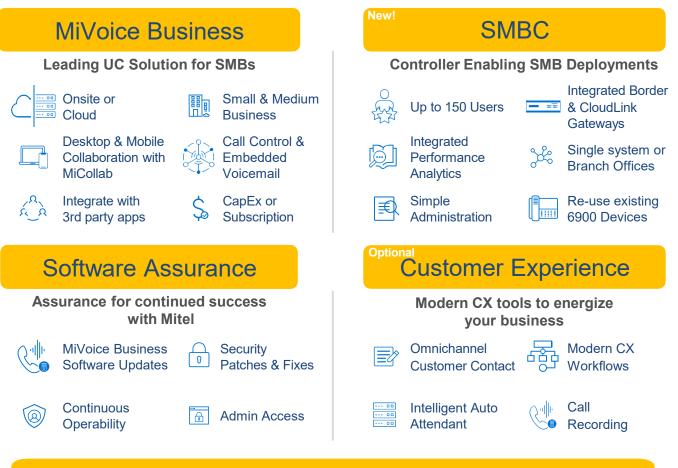

## See how *MIVOICE BUSINESS* compares with your MiVoice Connect features. Advance your business with this refresh.

## **Highlighted Features**

|                              | Features                                  | MiVoice Business                                                 | MiVoice Connect                                        |
|------------------------------|-------------------------------------------|------------------------------------------------------------------|--------------------------------------------------------|
| PBX Features                 | Auto-Attendant                            | $\checkmark$                                                     | $\checkmark$                                           |
|                              | Call recording                            | $\checkmark$                                                     | $\checkmark$                                           |
|                              | Breadth and Depth of Call Control Options | $\checkmark \checkmark \checkmark$                               | $\checkmark$                                           |
|                              | Workgroups                                | Yes (Ring Groups Hunt Groups)                                    | √                                                      |
|                              | Voicemail features                        | ✓                                                                | ✓                                                      |
|                              | Voicemail Platform Resilience             | 🖌 * MiCAM                                                        | ✓                                                      |
|                              | MiVoice Business Console / Reception      | $\checkmark \checkmark \checkmark$                               | Lesser Operator Role                                   |
| Collaboration & Conferencing | Collaboration & Conferencing Apps         | MiCollab / MiTeam Meetings                                       | UCC Client                                             |
|                              | Mobile Collaboration                      | ✓                                                                | ×                                                      |
|                              | Video Conferencing                        | $\checkmark$                                                     | ×                                                      |
| Integrations                 | Microsoft Teams Integration               | Mitel Assistant / Telephony Only<br>client                       | ×                                                      |
|                              | Vertical Applications                     | ✓                                                                | Limited and dated                                      |
|                              | CRM Integrations                          | $\checkmark \checkmark \checkmark$                               | Limited and dated                                      |
| Administration               | Calling Analytics / Brightmetrics)        | $\checkmark$                                                     | ✓                                                      |
|                              | Proactive Monitoring                      | ✓<br>Mitel Performance Analytics                                 | ×                                                      |
|                              | System Upgrades process                   | Multi Image - Faster and more<br>Flexible                        | Single Image system - Slow and<br>Rigid                |
| Commercial                   | CapEx Purchase                            | $\checkmark$                                                     | $\checkmark$                                           |
|                              | OpEx Subscription                         | $\checkmark$                                                     | ×                                                      |
| Hardware                     | Small Controller                          | SMBC All in One Form<br>Factor (Call<br>control & Voice<br>mail) | Voice Switch Hardware / Mult<br>servers                |
|                              | Microsoft OS                              | Virtual Deployment                                               | Windows Server                                         |
|                              | MBG                                       | Integrated / Mitel Provided                                      | External / OEM                                         |
| Cloud Deployments            | Virtualized (VMware / Hyper V)            | ✓                                                                | $\checkmark$                                           |
|                              | Public Cloud (AWS/Azure)                  | ✓                                                                | ×                                                      |
| Architecture                 | Scaling for deployments over 500 seats    | $\checkmark \checkmark \checkmark$                               | Poor                                                   |
|                              | Resiliency / Stability                    | Yes - Advanced<br>Generation /<br>Scalability                    | 1st generation, more suited to<br>small<br>deployments |
| Phones                       | 6900 Series Phone compatibility           | ✓                                                                | ✓                                                      |
| Contact Center               | Contact Center Application                | ✓✓✓<br>MiContact Center Business                                 | MiVCC /ECC                                             |